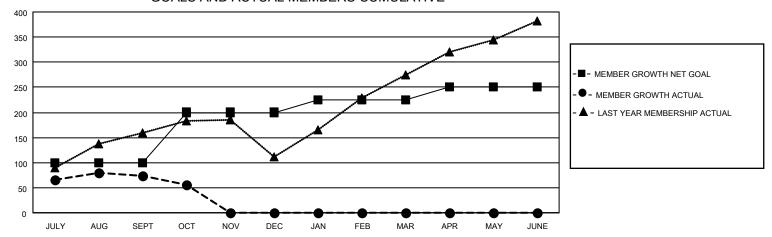

### GOALS AND ACTUAL MEMBERS CUMULATIVE

| DROPPED CLUBS: 0 |    | 19 CLUBS OF 85 ADDED 1 OR<br>MORE NEW MEMBERS | GENDER DISTRIBUTION                 |                |  |
|------------------|----|-----------------------------------------------|-------------------------------------|----------------|--|
|                  |    |                                               |                                     | 2,081 (70.71%) |  |
|                  |    |                                               | FEMALE 862 (29.29%)                 |                |  |
| DROPPED MEMBERS  |    |                                               | NON BINARY                          | 0 (0.00%)      |  |
|                  |    |                                               | PREFER NOT TO ANSWER                | 0 (0.00%)      |  |
| DECEASED         | 2  |                                               |                                     |                |  |
| CLUB CANCELLED   | 0  | CLICK HERE FOR CUMULATIVE                     | TOTAL FAMILY UNIT MEMBERS 1,105     |                |  |
| OTHER            | 83 | MEMBERSHIP DATA                               |                                     |                |  |
| TOTAL            | 85 |                                               | FAMILY MEMBERS PAYING HALF DUES 577 |                |  |
|                  |    |                                               |                                     |                |  |

## District 3234D1

| Clubs                 |               |           |               | Members               |                        |                         |                                                    |
|-----------------------|---------------|-----------|---------------|-----------------------|------------------------|-------------------------|----------------------------------------------------|
| RESULTS FOR 2022-2023 |               |           |               | RESULTS FOR 2022-2023 |                        |                         |                                                    |
| QUARTER               | NEW CLUB GOAL | NEW CLUBS | DROPPED CLUBS | QUARTER MEM           | BER GROWTH NET<br>GOAL | MEMBER GROWTH<br>ACTUAL | DROPPED<br>MEMBERS ACTUAL<br>(including transfers) |
| JULY/AUG/SEPT         | 5             | 2         | 0             | JULY/AUG/SEPT         | 100                    | 143                     | 63                                                 |
| OCT/NOV/DEC           | 5             | 0         | 0             | OCT/NOV/DEC           | 100                    | 6                       | 22                                                 |
| JAN/FEB/MAR           | 2             | 0         | 0             | JAN/FEB/MAR           | 25                     | 0                       | 0                                                  |
| APR/MAY/JUNE          | 2             | 0         | 0             | APR/MAY/JUNE          | 25                     | 0                       | 0                                                  |