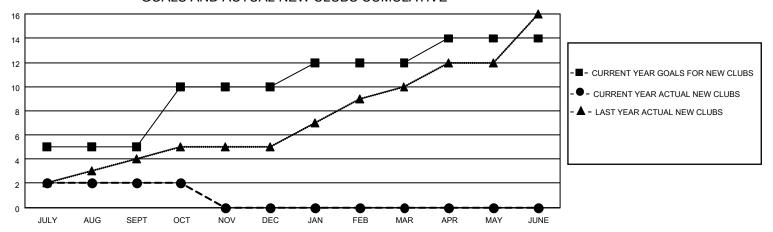

### GOALS AND ACTUAL NEW CLUBS CUMULATIVE

## District 3234D1

| Clubs                 |               |           |               | Members               |                        |                         |                                                    |
|-----------------------|---------------|-----------|---------------|-----------------------|------------------------|-------------------------|----------------------------------------------------|
| RESULTS FOR 2022-2023 |               |           |               | RESULTS FOR 2022-2023 |                        |                         |                                                    |
| QUARTER               | NEW CLUB GOAL | NEW CLUBS | DROPPED CLUBS | QUARTER MEM           | BER GROWTH NET<br>GOAL | MEMBER GROWTH<br>ACTUAL | DROPPED<br>MEMBERS ACTUAL<br>(including transfers) |
| JULY/AUG/SEPT         | 5             | 2         | 0             | JULY/AUG/SEPT         | 100                    | 143                     | 63                                                 |
| OCT/NOV/DEC           | 5             | 0         | 0             | OCT/NOV/DEC           | 100                    | 6                       | 22                                                 |
| JAN/FEB/MAR           | 2             | 0         | 0             | JAN/FEB/MAR           | 25                     | 0                       | 0                                                  |
| APR/MAY/JUNE          | 2             | 0         | 0             | APR/MAY/JUNE          | 25                     | 0                       | 0                                                  |